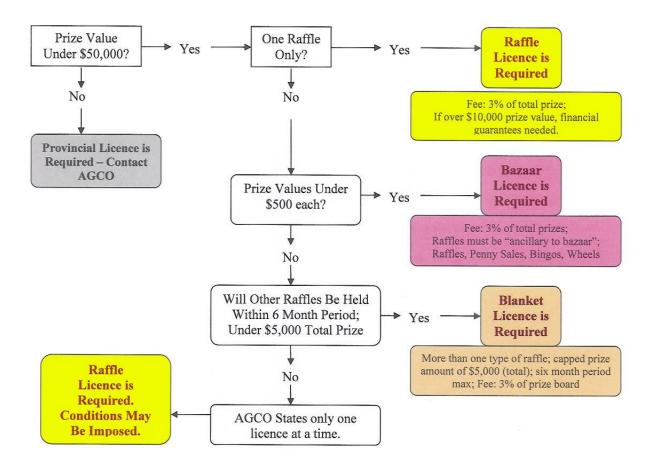

# A Summary

Municipalities have the authority to issue licences for most lottery events conducted in their communities, including:

- Bingo events with prize boards up to \$5,500;
- > Raffles with prizes up to \$50,000;
- Break Open Ticket events not conducted with another event and where tickets are sold within the municipality;
- Bazaar gaming events; and
- > Media Bingo.

# A little about Raffles

A raffle is a lottery scheme where tickets are sold for a chance to win a prize in a draw.

The Alcohol and Gaming Commission of Ontario Policy Manual states that groups and organizations may only be licensed for one raffle event at a time, except for "calendar draws" or under a "blanket licence".

Prize values cannot exceed \$50,000 or the licence is issued by the Province of Ontario (AGCO) directly. Retail market value of prizes must not be less than 20% of the total value of the tickets. So, if your total printed ticket sales value is \$2500, the total values of prizes cannot be under 20% or \$500.

Only new and unused merchandise purchased from a reputed vendor may be offered as prizes. Livestock must not be awarded as prizes.

If the prize value exceeds \$10,000, financial guarantees will be required to be submitted to the Town Clerk. The licence application must state the number of tickets to be printed.

## A little about Bazaar Licences

A Bazaar is defined as "a sale of goods held to raise money for a charity."

When raffles or penny sales are held ancillary to a Bazaar, an Application to Manage and Conduct a Lottery Type Scheme at a Bazaar is needed.

#### Bingo:

Under a Bazaar licence, a bingo lottery may be conducted with a maximum of \$500 in prizes. Bingo cards may be sold for cash only, and only on the day of the event. General Bingo Licensing Policies apply.

#### Raffles:

A raffle lottery may be conducted under a bazaar licence with a maximum of \$500 in prizes. Cash transactions for ticket sales only are permitted. Tickets must be consecutively numbered (i.e. you can use roll tickets).

#### Penny Auction Raffles:

Total prize value has a maximum \$500 cap. Participants purchase tickets which are detachable from stub portion and are used to "bid" on a variety of "auction items" (the prizes) by depositing a ticket into a container assigned to that prize. The prize is awarded to the person whose ticket is drawn, at random, from the container.