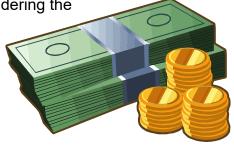

### Special information regarding 50/50 draws

A 50/50 Draw is a raffle lottery where the prize is one half of the value of all tickets sold. The licensee may only award prizes based on a 50/50 split of the gross proceeds (you cannot deduct half of the administrative fees such as ticket printing or licence fee from the prize to be issued).

In some instances, groups may wish to conduct a series of 50/50 draws over a specified time period; i.e. a hockey association may wish to hold 50/50 draws during the second intermission of hockey games on the 1st and 15th of each month. Whenever a licence is issued for a series of 50/50 draws, the licensee must use different tickets for each draw throughout the course of the licence (two-part roll tickets can be used).